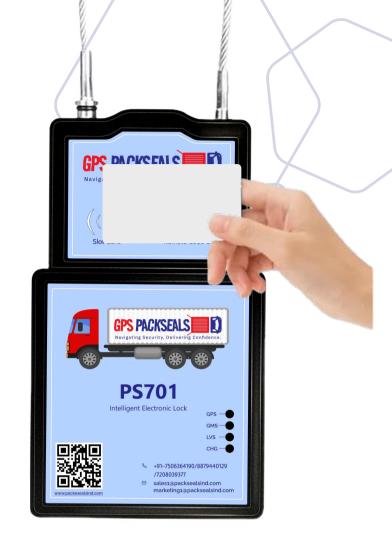

PS701 Intelligent Tracking Lock Device

## **About Device**

Welcome to the future of asset management with the PS701 Intelligent Tracking Lock Device. In an era where securing and monitoring assets is paramount, the PS701 stands as a cutting-edge solution designed to elevate the standards of security, efficiency, and global

## **Technical Feature**

 RFID and Remote Password: Secure unlocking through advanced RFID technology and remote password authentication, eliminating the need for traditional keys.

 Alert: Our device includes an SOS feature for immediate distress signaling during emergencies, enhancing cargo security by triggering rapid response from authorities.