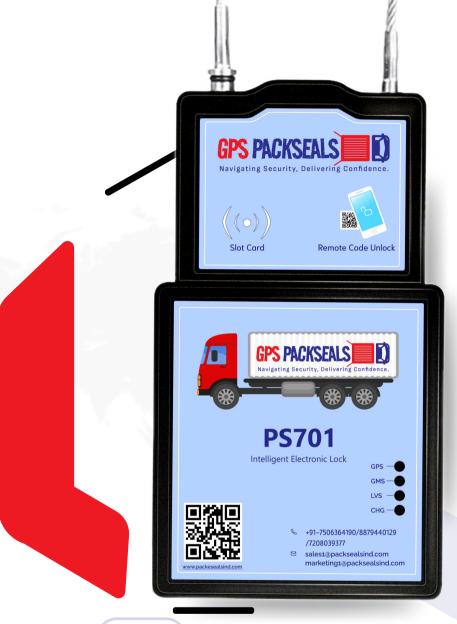

PS701 Intelligent Tracking Lock Device

## **About Device**

Welcome to the future of asset management with the PS701 Intelligent Tracking Lock Device. In an era where securing and monitoring assets is paramount, the PS701 stands as a cutting-edge solution designed to elevate the standards of security, efficiency, and global