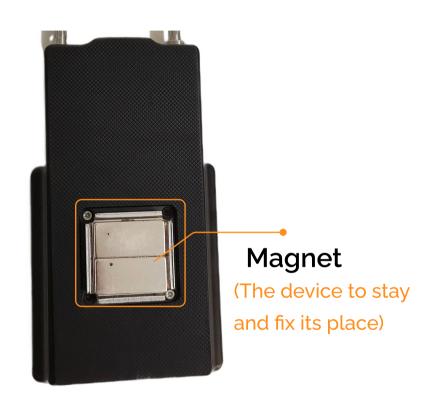

PS701 Intelligent Tracking Lock Device

## **About Device**

Welcome to the future of asset management with the PS701 Intelligent Tracking Lock Device. In an era where securing and monitoring assets is paramount, the PS701 stands as a cutting-edge solution designed to elevate the standards of security, efficiency, and global

connectivity.







## **Feature Details**





### **Device ID**





# Key Feature

01

#### **Advanced Security**

Emphasize the importance of RFID/remote password unlocking and the illegal unlocking alarm for robust security.

02

#### **Enhanced Efficiency**

Highlight the device's long working hours due to the large-capacity battery, ensuring continuous asset monitoring.

03

#### **Global Connectivity**

Discuss the global positioning feature provided by the built-in GPS module for accurate tracking.

04

#### **Real-time Monitoring**

Stress the real-time online monitoring facilitated by the integrated wireless module, ensuring timely updates.



## **Technical Feature**

 RFID and Remote Password: Secure unlocking through advanced RFID technology and remote password authentication, eliminating the need for traditional keys.