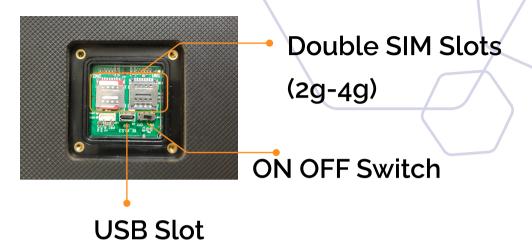

## **Technical Feature**

 RFID and Remote Password: Secure unlocking through advanced RFID technology and remote password authentication, eliminating the need for traditional keys.

 Alert: Our device includes an SOS feature for immediate distress signaling during emergencies, enhancing cargo security by triggering rapid response from authorities.

 Large-Capacity Battery: Equipped with a high-capacity battery to ensure extended working hours, providing continuous tracking and monitoring capabilities.

• Built-in Wireless Module: Facilitates real-time online monitoring, allowing for immediate updates and ensuring seamless connectivity for effective asset management.

 Integrated GPS Module: Enables accurate global positioning, allowing users to track the device and associated assets in real-time, anywhere in the world.

• Illegal Unlocking Alarm: Enhances security by providing an alarm system for any unauthorized attempts at unlocking the device, ensuring the integrity of the asset management system.