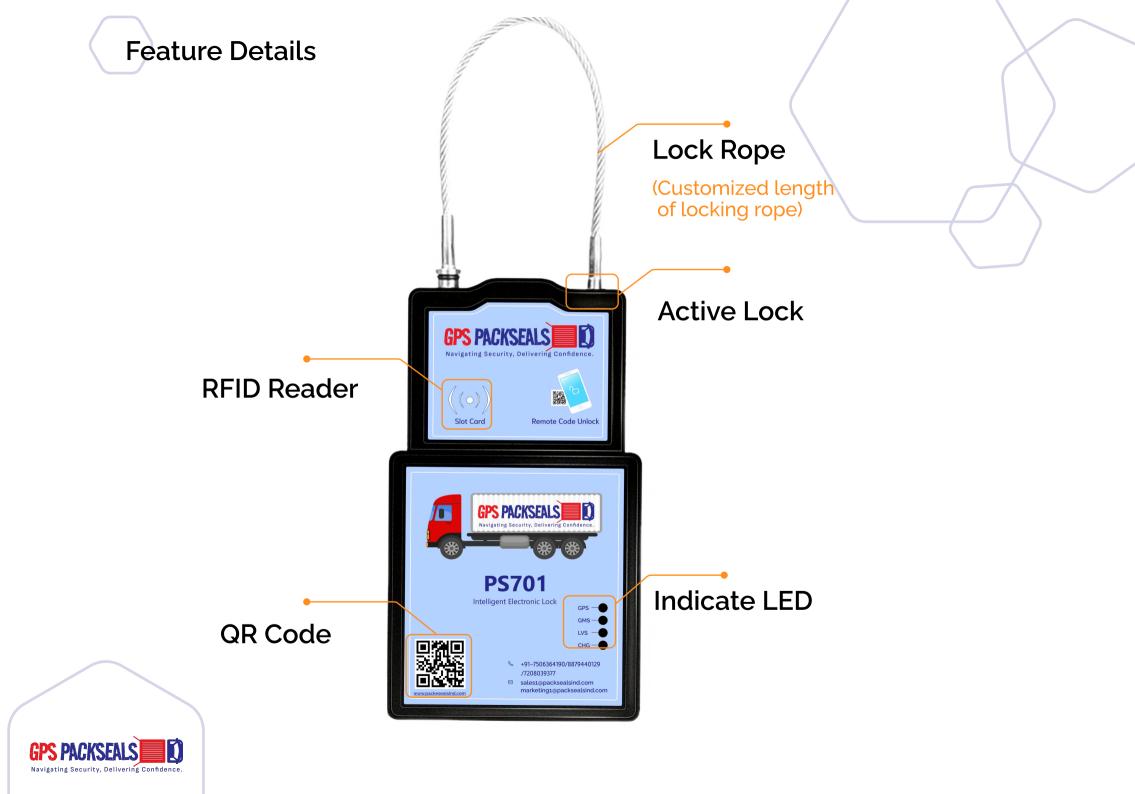

## **Feature Details**

## **Technical Feature**

 RFID and Remote Password: Secure unlocking through advanced RFID technology and remote password authentication, eliminating the need for traditional keys.

 Alert: Our device includes an SOS feature for immediate distress signaling during emergencies, enhancing cargo security by triggering rapid response from authorities.

 Integrated GPS Module: Enables accurate global positioning, allowing users to track the device and associated assets in real-time, anywhere in the world.

• Illegal Unlocking Alarm: Enhances security by providing an alarm system for any unauthorized attempts at unlocking the device, ensuring the integrity of the asset management system.