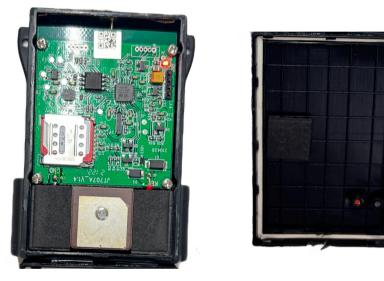

GPS PACKSEALS

PS707 Intelligent Tracking Lock Device



Jointech PT707 is a GPS padlock + Standalone GPS tracker with Li-ion 800 mAh battery. PT707 GPS padlock of Jointech has only 67 grams and his size is 46x21x52 mm, is ideal for the mobile assets GPS tracking that needed protect the mercantile that transport in the mobile asset in service routes or deliveries tasks and in their automatic vehicle dispatch.











# Micro SIM Slots (2g-4g)

## Remove the device top side cover





01

#### **Real-time GPS Tracking**

Offers GPS-based real-time location tracking of containers.



### **Tamper Alerts**

Provides instant notifications if the seal is tampered with or broken.

03

### **Remote Monitoring**

Allows for monitoring and management through cloud-based platforms.



### Long Battery Life

Comes with a long-lasting battery to ensure extended operational use.





- Alert: Our device includes an SOS feature for immediate distress signaling during emergencies, enhancing cargo security by triggering rapid response from authorities.
- Large-Capacity Battery: Equipped with a high-capacity battery to ensure extended working hours, providing continuous tracking and monitoring capabilities.
- Built