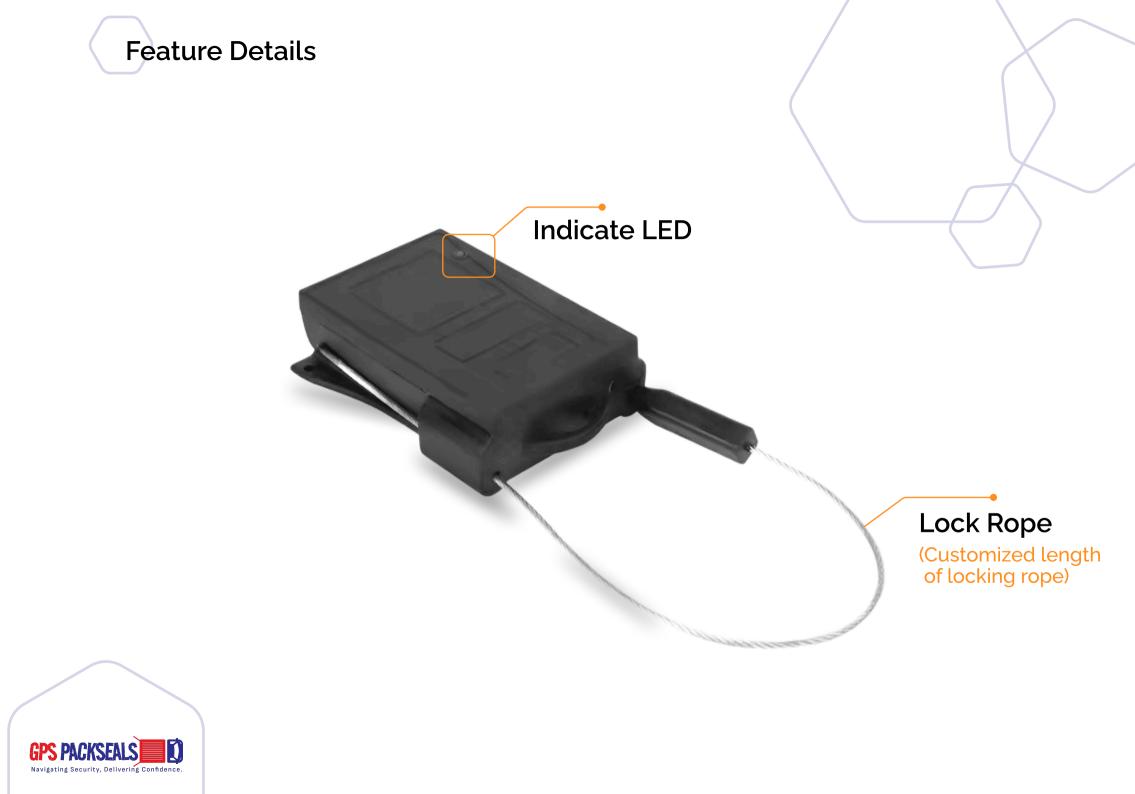

GPS PACKSEALS

PS707 Intelligent Tracking Lock Device

Jointech PT707 is a GPS padlock + Standalone GPS tracker with Li-ion 800 mAh battery. PT707 GPS padlock of Jointech has only 67 grams and his size is 46x21x52 mm, is ideal for the mobile assets GPS tracking that needed protect the mercantile that transport in the mobile asset in service routes or deliveries tasks and in their automatic vehicle dispatch.