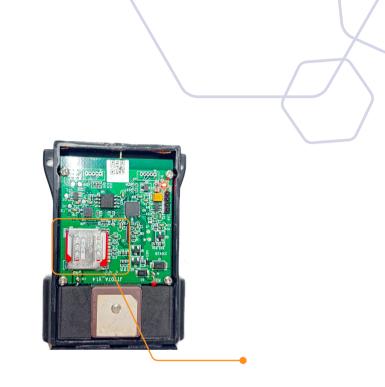

GPS PACKSEALS

PS707 Intelligent Tracking Lock Device



Jointech PT707 is a GPS padlock + Standalone GPS tracker with Li-ion 800 mAh battery. PT707 GPS padlock of Jointech has only 67 grams and his size is 46x21x52 mm, is ideal for the mobile assets GPS tracking that needed protect the mercantile that transport in the mobile asset in service routes or deliveries tasks and in their automatic vehicle dispatch.











# Micro SIM Slots (2g-4g)

## Remove the device top side cover





01

#### **Real-time GPS Tracking**

Offers GPS-based real-time location tracking of containers.



### **Tamper Alerts**

Provides instant notifications if the seal is tampered with or broken.

03

### **Remote Monitoring**

Allows for monitoring and management through cloud-based platforms.



### Long Battery Life

Comes with a long-lasting battery to ensure extended operational use.





- Alert: Our device includes an SOS feature for immediate distress signaling during emergencies, enhancing cargo security by triggering rapid response from authorities.
- Large-Capacity Battery: Equipped with a high-capacity battery to ensure extended working hours, providing continuous tracking and monitoring capabilities.
- Built-i