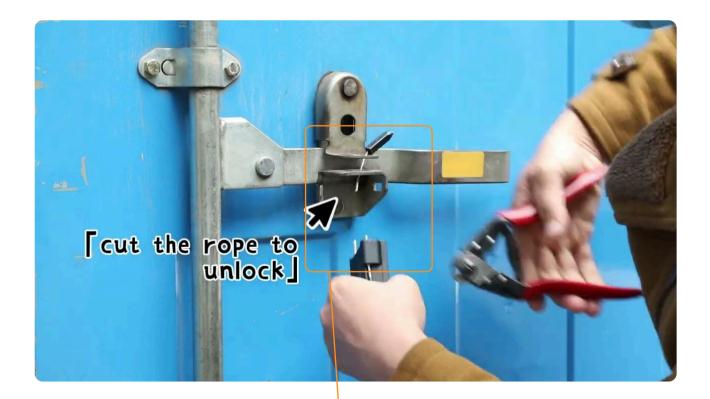

 Integrated GPS Module: Enables accurate global positioning, allowing users to track the device and associated assets in real-time, anywhere in the world.

--- Single Use Wire