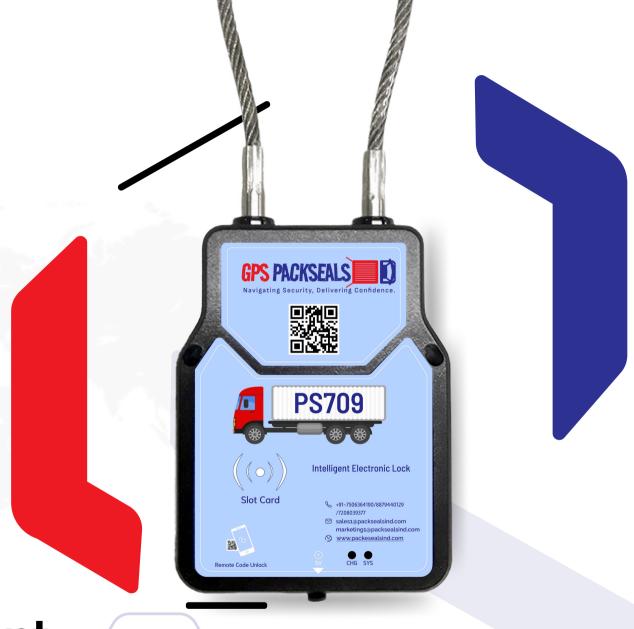

PS709 Intelligent Tracking Lock Device

## **About Device**

Welcome to the future of asset management with the PS709 Intelligent Tracking Lock Device. In an era where securing and monitoring assets is paramount, the PS709 stands as a cutting-edge solution designed to elevate the standards of security, efficiency, and global