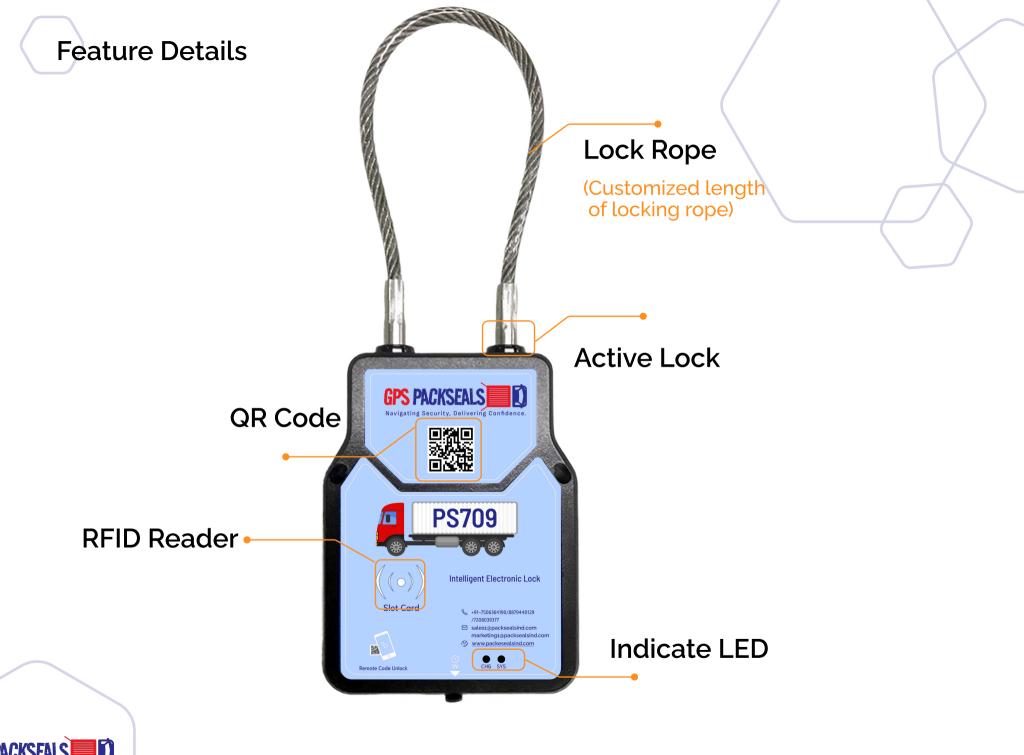

## Feature Details

**Charging Port** 

## **Technical Feature**

 RFID and Remote Password: Secure unlocking through advanced RFID technology and remote password authentication, eliminating the need for traditional keys.

 Alert: Our device includes an SOS feature for immediate distress signaling during emergencies, enhancing cargo security by triggering rapid response from authorities.

 Large-Capacity Battery: Equipped with a high-capacity battery to ensure extended working hours, providing continuous tracking and monitoring capabilities.

• Built-in Wireless Module: Facilitates real-time online monitoring, allowing for immediate updates and ensuring seamless connectivity for effective asset management.

 Integrated GPS Module: Enables accurate global positioning, allowing users to track the device and associated assets in real-time, anywhere in the world.

• Illegal Unlocking Alarm: Enhances security by providing an alarm system for any unauthorized attempts at unlocking the device, ensuring the integrity of the asset management system.