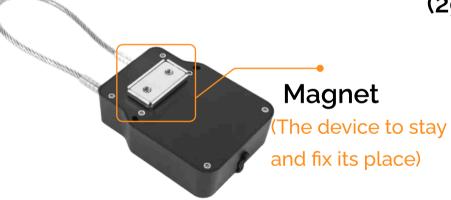

PS709 Intelligent Tracking Lock Device

## **About Device**

Welcome to the future of asset management with the PS709 Intelligent Tracking Lock Device. In an era where securing and monitoring assets is paramount, the PS709 stands as a cutting-edge solution designed to elevate the standards of security, efficiency, and global

connectivity.







## Feature Details







**Charging Port** 





# Key Feature

01

#### **Advanced Security**

Emphasize the importance of RFID/remote password unlocking and the illegal unlocking alarm for robust security.

02

#### **Enhanced Efficiency**

Highlight the device's long working hours due to the large-capacity battery, ensuring continuous asset monitoring.

03

#### **Global Connectivity**

Discuss the global positioning feature provided by the built-in GPS module for accurate tracking.

04

#### **Real-time Monitoring**

Stress the real-time online monitoring facilitated by the integrated wireless module, ensuring timely updates.



## **Technical Feature**

 RFID and Remote Password: Secure unlocking through advanced RFID technology and remote password authentication, eliminating the need for traditional keys.