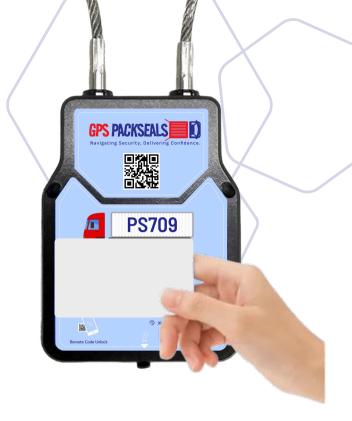

PS709 Intelligent Tracking Lock Device

## **About Device**

Welcome to the future of asset management with the PS709 Intelligent Tracking Lock Device. In an era where securing and monitoring assets is paramount, the PS709 stands as a cutting-edge solution designed to elevate the standards of security, efficiency, and global